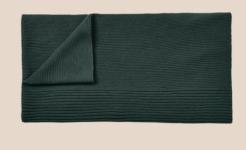

## **Rhythm Throw**

"The Rhythm Throw is a soft addition to any home. With its rhythm-like simple knit that brings the natural sheen and character of the yarn into play, the design has a tactile, modern expression. Made in Bolivian baby llama wool for a soft and comfortable feel."